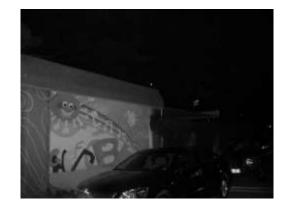

formance of LED;
   Using high power LED, high efficacy and long service life;
- Improve performance of camera to get better pictures at night time.
- Fill Light for night vision camera
- Indoor/Outdoor use
- Easy installation

# 2. Specification

Quantity of LED 12PCS 2W High Power LED

Wavelength 740nm/850nm/940nm

Power Factor 0.9-0.98
Beam Angle 15°- 180°
Viewing Distance 130m-14m

Day/night Switch Auto

Working Voltage AC85-265V/DC12V/AC24V

Power consumption 24W

Plug AC110-220V— (standard), other voltage optional

Panel Tempered glass panel

Housing Aluminum Die Casting Housing

Bracket Mount bracket
Working temperature -40°CTO +55°C

Protection Level IP66
Color Black
N.W 2.0KG
G.W 2.6KG

Dimension 110\*160\*88mm

# 3. Installation

### 1. Installation Graph



#### 2. Real Photos







Night time without IR Illuminator