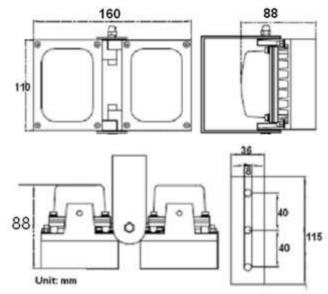

## 4. Dimension



### 5. Models for selection

| Model           | Bean Angle  | Viewing distance (850nm) |
|-----------------|-------------|--------------------------|
| S-H062-15-A-IR  | 15° - 30°   | 130m-90m                 |
| S-H062-30-A-IR  | 30° - 60°   | 100m-66m                 |
| S-H062-45-A-IR  | 45° - 90°   | 65m-45m                  |
| S-H062-60-A-IR  | 60° - 130°  | 36m-25m                  |
| S-H062-90-A-IR  | 90° - 140°  | 26m-18m                  |
| S-H062-120-A-IR | 120° - 180° | 20m-14m                  |

Viewing distance is tested by SONY 1/3" CCD Camera. To achieve the distance needed, please pay attention to your camera specifications and lens before purchase. It is normal phenomenon distance may vary due to different cameras and lens.





Our product is weatherproof and dustp