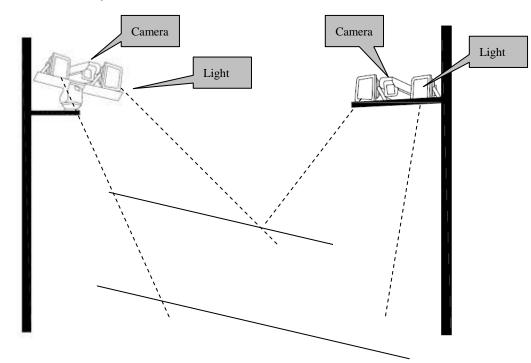

develops excellent performance of LED;
   Using high power LED, high efficacy and long service life;
- Improve performance of camera to get better pictures at night time.
- Fill Light for night vision camera
- Indoor/Outdoor use
- Easy installation

# 2. Specification

Quantity of LED 12PCS 2W High Power LED

Wavelength 740nm/850nm/940nm

Power Factor 0.9-0.98
Beam Angle 15°- 180°
Viewing Distance 130m-14m

Day/night Switch Auto

Working Voltage AC85-265V/DC12V/AC24V

Power consumption 24W

Plug AC110-220V— (standard), other voltage optional

Panel Tempered glass panel

Housing Aluminum Die Casting Housing

Bracket Mount bracket
Working temperature -40°CTO +55°C

Protection Level IP66
Color Black
N.W 2.0KG
G.W 2.6KG

Dimension 110\*160\*88mm

# 3. Installation

### 1. Installation Graph



#### 2. Real Photos







Night time without IR Illuminator